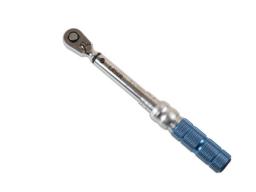

## Torque Wrench 1/4"D 2 - 10Nm

Reversible torque wrench ideal for use on low torque applications, such as; TPMS sensors, dashboard components, motorcycle fairing fasteners, electronics, bicycle components and golf clubs. It features a full metal construction together with a knurled handle and clearly engraved markings for ease of adjustment.

## **Additional Information**

- Range: 2 10Nm (2 7lb-ft).
- 60 teeth ratchet mechanism; 1/4"D x 194mm long.
- · Accuracy: ±6% tolerance from the set scale value.
- · Supplied in blow mould case with calibration certificate.
- All Laser torque wrenches (mechanical & digital) are supplied with a certificate of conformance & calibration produced at point of manufacture, as per ISO6789-1:2017.