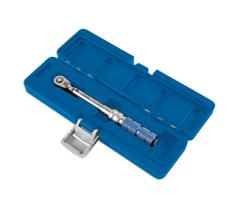

## **Additional Information**

- Range: 2 10Nm (2 7lb-ft).
- 60 teeth ratchet mechanism; 1/4"D x 194mm long.
- · Accuracy: ±6% tolerance from the set scale value.
- · Supplied in blow mould case with calibration certificate.
- All Laser torque wrenches (mechanical & digital) are supplied with a certificate of conformance & calibration produced at point of manufacture, as per ISO6789-1:2017.