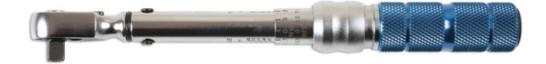

## Torque Wrench 1/4"D 2 - 10Nm

Reversible torque wrench ideal for use on low torque applications, such as; TPMS sensors, dashboard components, motorcycle fairing fasteners, electronics, bicycle components and golf clubs. It features a full metal construction together with a knurled handle and clearly engraved markings for ease of adjustment.

## **Additional Information**

- Range: 2 10Nm (2 7lb-ft).
- 60 teeth ratchet mechanism; 1/4"D x 194mm long.
- · Accuracy: ±6% tolerance from the set scale value.
- · Supplied in blow mould case with calibration certificate.
- All Laser torque wrenches (mechanical & digital) are supplied with a certificate of conformance & calibration produced at point of manufacture, as per ISO6789-1:2017.